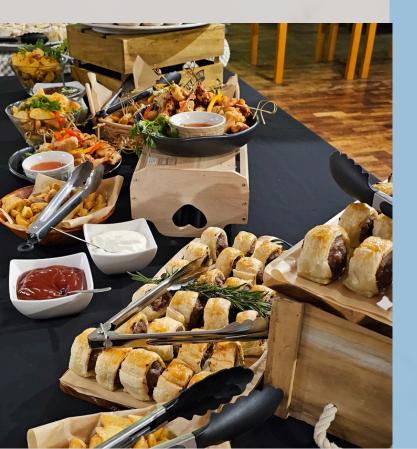

## PARTY BUFFET

2-Course Buffet From £24 per person

MAINS Mini beef burgers, tomato relish, mini bun, gem lettuce

Sage and caramelized onion homemade sausage rolls

Mini chicken skewers, sweet chili sauce (GF)

Thai spiced mini fishcakes, sweet chili dipping sauce

Wild Mushroom and truffle arancini, garlic alioli

Falafel and spinach turnover (Ve)

Selection of mini savory tarts: Chorizo & Parmesan, Feta cheese & sun-dried tomato, smoked cheddar & bacon, three cheese

DESSERTS Selection of mini cakes Lemon Drizzle, Victoria Sponge, Coffee & Caramel, Chocolate brownies

Fresh fruit skewers

\*Menu is sample only