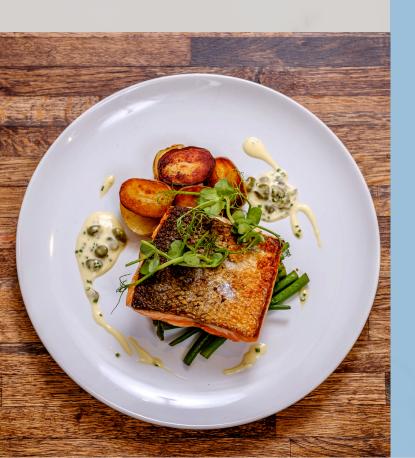

#### MAINS

Breast of corn fed chicken wrapped in smoked bacon, fondant potato, open cup mushroom, buttered spinach, and chasseur sauce

Pan-fried salmon fillet with garlic and herb roasted potatoes, fine green beans and white wine cream