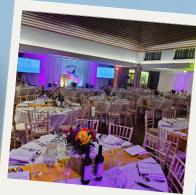

# PARTY TIME

There's plenty of space on the dance floor for you and your guests to strut your stuff, accompanied by your live band or DJ and our bar will keep guests lubricated with a fabulous selection of competitively priced drinks.