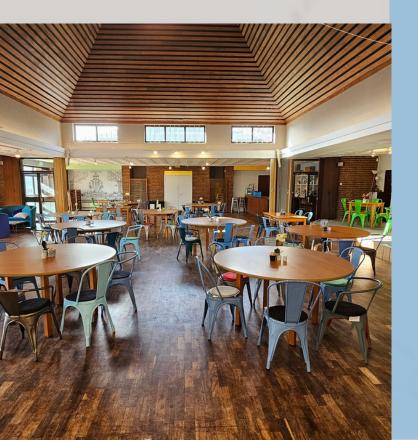

# SEASONS @ GUILDFORD CATHEDRAL

Set on the grounds of the majestic Guildford Cathedral, Seasons is a welcoming venue by day that transforms into a unique and open-plan event space for hire by night.

SEAFE & ONS - CAFE & KITCHEN-

## CAFE BY DAY

Seasons is a colourful & friendly café by day, open seven days a week.

Whether you're visiting the Cathedral for a tour, catching up with friends or need a place to work, Seasons is a welcoming space for all.

We serve a wholesome selection of homemade food along with locally roasted coffee and selection of Tea Pigs teas